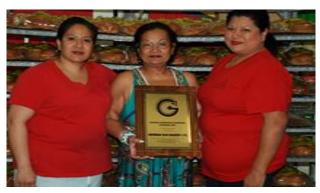

The late Normal Sue who started this family business was known for his generosity and support to several charities in their fundraising activities. Guyana Christian Charities Canada Inc. (GCC) is one of the many that benefit from their support. Kumar Singh, Vice President of GCC recalled Norman Sue's comments to him once, that his motto was "you have to give to get". This motto is very much alive today after Norman's passing. His dear wife, Lynette and children continue with this generosity and GCC continues to benefit

In the photo, Lynette displays a plaque presented by the GCC Board of Directors to Norman Sue Bakery in recognition of their continued support. Lynette (centre) is seen with her daughters Natasha (left) and Kim (right).