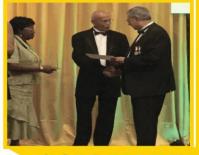

Guyana Christian Charities (Canada) Inc. (GCC) was presented with a Community Service Organization Award. Mr. Kumar Singh, Vice-President received this award on behalf of GCC – (See picture below on the left). This award honors and recognizes the hard work, dedication and commitment of our members, volunteers and supporters (past and present), who supported us in our Mission to providing aid and assistance to the poor and needy.

Presented by
Edith Bynoe (left) &
Winston Kassim (right)
Co-Chairs of Guyana's
50th Independence
Celebration.

## GOLDEN JUBILEE AWARDS

Mr. Desmond de Barros & Mr. Conrad de Barros (See picture above on the right) also received a Community Service Individual Award in honor of their wife and mother Joan de Barros (decd.). Joan was one of the Founding members, a former director and an officer of GCC. She also participated on various committees in GCC, as needed. She was also a founding member for: Caribbean North Charities Foundation (originally known as Guyana Burn & Healthcare Charitable Foundation); St. Bartholomew Catholic Women's League; St. Rose's Alumni and the Stella and Flavio da Silva Scholarship Foundation. She was very dedicated and committed to these organizations and took an active part in all phases of activities.